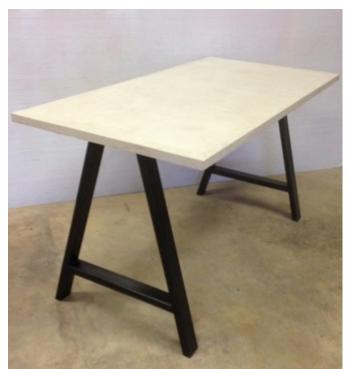

The boutique, located since 2009 in the heart of the 11th century, is home to unique creations of bespoke furniture, inspired by the 50s and 60s.

For 2018, the new collection presents concrete parts, easy to live. They combine the strength and rigor of concrete with round shapes to fit into contemporary interiors.

Tables, desks, coffee tables, stools, bookcases ... Anna Colore Industriale creations cater to a large public of individuals or decorators.

Their particularly affordable price gives everyone the opportunity to choose a custom piece of furniture, an original creation, made specifically to meet their needs.

Exclusive furniture with colors, dimensions and finishes to choose from, a craftsman's work with added artistic value.

Price on estimate.

Anna colore industriale

Anna colore industriale