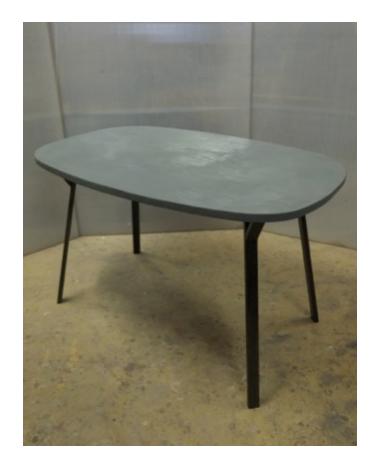

The boutique, located since 2009 in the heart of the 11th century, is home to unique creations of bespoke furniture, inspired by the 50s and 60s.

For 2018, the new collection presents concrete parts, easy to live. They combine the strength and rigor of concrete with round shapes to fit into contemporary interiors.

Tables, desks, coffee tables, stools, bookcases ... Anna Colore Industriale creations cater to a large public of individuals or decorators.

Their particularly affordable price gives everyone the opportunity to choose a custom piece of furniture, an original creation, made specifically to meet their needs.

Exclusive furniture with colors, dimensions and finishes to choose from, a craftsman's work with added artistic value.

Price on estimate.

Anna colore industriale

Anna colore industriale