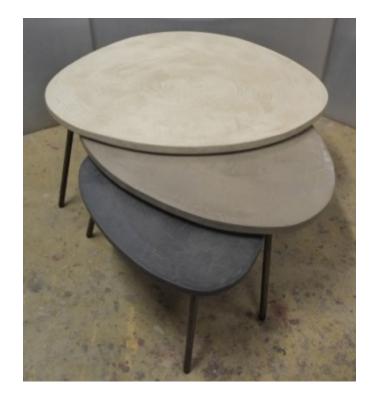

The boutique, located since 2009 in the heart of the 11th century, is home to unique creations of bespoke furniture, inspired by the 50s and 60s.

For 2018, the new collection presents concrete parts, easy to live. They combine the strength and rigor of concrete with round shapes to fit into contemporary interiors.

Tables, desks, coffee tables, stools, bookcases ... Anna Colore Industriale creations cater to a large public of individuals or decorators.

Their particularly affordable price gives everyone the opportunity to choose a custom piece of furniture, an original creation, made specifically to meet their needs.